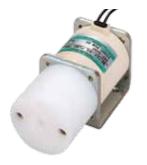

PKP Series

## **SPECIFICATIONS**

|                           | MCP Series                                               | MLP Series                                | PKP Series                                                          |
|---------------------------|----------------------------------------------------------|-------------------------------------------|---------------------------------------------------------------------|
| Dosing volume             | 5 - 50 μl                                                | 10 - 200 μl                               | 50 - 500 μl                                                         |
| Repeat accuracy           | ±1% (15 - 50 μl)<br>±2% (5 - 15 μl)                      | ±1%                                       | ±1%                                                                 |
| Frequency                 | 4 Hz                                                     | 2 Hz                                      | 2 Hz                                                                |
| Port connection           | M6   1/4-28UNF                                           |                                           |                                                                     |
| Wetted materials          | PTFE and FPM<br>POM and FPM<br>PP and FPM<br>PP and EPDM | PTFE and FPM<br>POM and FPM<br>PP and FPM | POM and FPM POM and Silicone PP and FPM PP and Silicone PP and EPDM |
| Rated voltage             | 12 VDC   24 VDC                                          |                                           |                                                                     |
| Power consumption         | 4.4 W                                                    | 5.9 W                                     | 10 W                                                                |
| Fluid temperature range   | 10 - 40°C                                                |                                           |                                                                     |
| Ambient temperature range | 10 - 40°C                                                |                                           |                                                                     |
| Outer dimensions          | 30.0 x 26.0 x 63.5 mm                                    | 36.0 x 50.0 x 70.0 mm                     | 36.0 x 43.0 x 78.0 mm                                               |