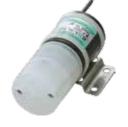

## **Metering pumps**

The dosing range of these metering pumps can be adjusted using a setscrew. Due to a wide selection of wetted materials, the dosage of aggressive liquids is possible.

MCP Series

MLP Series

## **SPECIFICATIONS**

|                           | MCP Series                                               | MLP Series                                | PKP Series                                                          |
|---------------------------|----------------------------------------------------------|-------------------------------------------|---------------------------------------------------------------------|
| Dosing volume             | 5 - 50 μl                                                | 10 - 200 μl                               | 50 - 500 μl                                                         |
| Repeat accuracy           | ±1% (15 - 50 μl)<br>±2% (5 - 15 μl)                      | ±1%                                       | ±1%                                                                 |
| Frequency                 | 4 Hz                                                     | 2 Hz                                      | 2 Hz                                                                |
| Port connection           | M6   1/4-28UNF                                           |                                           |                                                                     |
| Wetted materials          | PTFE and FPM<br>POM and FPM<br>PP and FPM<br>PP and EPDM | PTFE and FPM<br>POM and FPM<br>PP and FPM | POM and FPM POM and Silicone PP and FPM PP and Silicone PP and EPDM |
| Rated voltage             | 12 VDC   24 VDC                                          |                                           |                                                                     |
| Power consumption         | 4.4 W                                                    | 5.9 W                                     | 10 W                                                                |
| Fluid temperature range   | 10 - 40°C                                                |                                           |                                                                     |
| Ambient temperature range | 10 - 40°C                                                |                                           |                                                                     |
| Outer dimensions          | 30.0 x 26.0 x 63.5 mm                                    | 36.0 x 50.0 x 70.0 mm                     | 36.0 x 43.0 x 78.0 mm                                               |