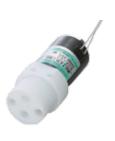

## **Metering pumps**

The dosing range of these metering pumps can be adjusted using a setscrew. Due to a wide selection of wetted materials, the dosage of aggressive liquids is possible.

MCP Series

MLP Series

## **SPECIFICATIONS**

|                           | MCP Series                                               | MLP Series                                | PKP Series                                                          |
|---------------------------|----------------------------------------------------------|-------------------------------------------|---------------------------------------------------------------------|
| Dosing volume             | 5 - 50 μl                                                | 10 - 200 μl                               | 50 - 500 μl                                                         |
| Repeat accuracy           | ±1% (15 - 50 μl)<br>±2% (5 - 15 μl)                      | ±1%                                       | ±1%                                                                 |
| Frequency                 | 4 Hz                                                     | 2 Hz                                      | 2 Hz                                                                |
| Port connection           | M6   1/4-28UNF                                           |                                           |                                                                     |
| Wetted materials          | PTFE and FPM<br>POM and FPM<br>PP and FPM<br>PP and EPDM | PTFE and FPM<br>POM and FPM<br>PP and FPM | POM and FPM POM and Silicone PP and FPM PP and Silicone PP and EPDM |
| Rated voltage             | 12 VDC   24 VDC                                          |                                           |                                                                     |
| Power consumption         | 4.4 W                                                    | 5.9 W                                     | 10 W                                                                |
| Fluid temperature range   | 10 - 40°C                                                |                                           |                                                                     |
| Ambient temperature range | 10 - 40°C                                                |                                           |                                                                     |
| Outer dimensions          | 30.0 x 26.0 x 63.5 mm                                    | 36.0 x 50.0 x 70.0 mm                     | 36.0 x 43.0 x 78.0 mm                                               |